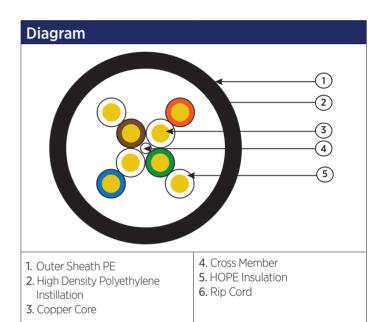

| Product Specifications    |                                                                                                                                          |  |  |
|---------------------------|------------------------------------------------------------------------------------------------------------------------------------------|--|--|
| Inner Conductor           | 24 AWG plain copper                                                                                                                      |  |  |
| Insulation                | High density polyethylene                                                                                                                |  |  |
| Construction              | 4 twisted pairs cabled together                                                                                                          |  |  |
| Colour Code               | Pair 1: White/Blue-Blue/White<br>Pair 2: White/Orange-Orange/White<br>Pair 3: White/Green-Green/White<br>Pair 4: White/Brown-Brown/White |  |  |
| Sheath                    | PE external (Black)                                                                                                                      |  |  |
| RAL Colour                | Black - 9004                                                                                                                             |  |  |
| Overall Diameter          | 5.2mm +/- 0.3 mm                                                                                                                         |  |  |
| Min. Bending<br>Radius    | 20 mm                                                                                                                                    |  |  |
| Impedance                 | 100MHz +/- 15 Ω                                                                                                                          |  |  |
| Conforms to               | ANSI/TIA-568-C, ISO11801, Cenelec EN50173                                                                                                |  |  |
| Length Available (metres) | 305m                                                                                                                                     |  |  |