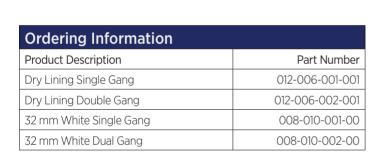

## Backboxes

- Tough shatter resistant material
- Designed for ease of use
- Uncluttered internal design

| Product Specifications |                        |                        |                         |                       |
|------------------------|------------------------|------------------------|-------------------------|-----------------------|
| Dimensions             | Back Box               |                        |                         |                       |
|                        | Single                 | Dual                   | Dry Line                |                       |
|                        |                        |                        | Std                     | Dual                  |
| Width (mm)             | 87                     | 148                    | 87                      | 148                   |
| Height (mm)            | 87                     | 87                     | 87                      | 87                    |
| External Depth (mm)    | 32                     | 32                     | 34                      |                       |
| Internal Depth (mm)    | 29.5                   | 29.5                   | 32                      |                       |
| Backbox                | Dry Lining Single Gang | Dry Lining Double Gang | 32 mm White Single Gang | 32 mm White Dual Gang |