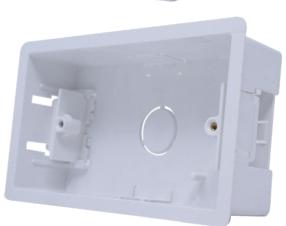

Connectix backboxes are available in single and dual gang with a choice of surface mounted and flush mounted dry lined wall versions. Surface mount boxes feature knock outs for mini trunking adaptors. Dry lining wall boxes are suitable for mounting into 6-14 mm thick board and can easily cope with irregular shaped aperture sizes. Swivelling snap out clamps will grip any standard thickness of building board tightly.

## Backboxes

- Tough shatter resistant material
- Designed for ease of use
- Uncluttered internal design

| Product Specifications |                        |                        |                         |                       |
|------------------------|------------------------|------------------------|-------------------------|-----------------------|
| Dimensions             | Back Box               |                        |                         |                       |
|                        | Single                 | Dual                   | Dry Line                |                       |
|                        |                        |                        | Std                     | Dual                  |
| Width (mm)             | 87                     | 148                    | 87                      | 148                   |
| Height (mm)            | 87                     | 87                     | 87                      | 87                    |
| External Depth (mm)    | 32                     | 32                     | 34                      |                       |
| Internal Depth (mm)    | 29.5                   | 29.5                   | 32                      |                       |
| Backbox                | Dry Lining Single Gang | Dry Lining Double Gang | 32 mm White Single Gang | 32 mm White Dual Gang |