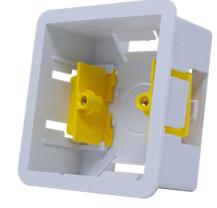

Connectix backboxes are available in single and dual gang with a choice of surface mounted and flush mounted dry lined wall versions. Surface mount boxes feature knock outs for mini trunking adaptors. Dry lining wall boxes are suitable for mounting into 6-14 mm thick board and can easily cope with irregular shaped aperture sizes. Swivelling snap out clamps will grip any standard thickness of building board tightly.

## Backboxes

- Tough shatter resistant material
- Designed for ease of use
- Uncluttered internal design

| Product Specifications |                        |                        |                         |                       |
|------------------------|------------------------|------------------------|-------------------------|-----------------------|
| Dimensions             | Back Box               |                        |                         |                       |
|                        | Single                 | Dual                   | Dry Line                |                       |
|                        |                        |                        | Std                     | Dual                  |
| Width (mm)             | 87                     | 148                    | 87                      | 148                   |
| Height (mm)            | 87                     | 87                     | 87                      | 87                    |
| External Depth (mm)    | 32                     | 32                     | 34                      |                       |
| Internal Depth (mm)    | 29.5                   | 29.5                   | 32                      |                       |
| Backbox                | Dry Lining Single Gang | Dry Lining Double Gang | 32 mm White Single Gang | 32 mm White Dual Gang |