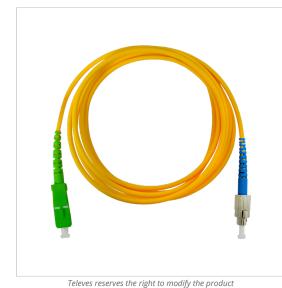

## Pre-terminated optical fibre patch cord SC/APC - FC/UPC

Single-mode (SM) optical fibre patch cord, Pre-terminated on one end with an SC/APC connector and with an FC/UPC connector on the other; it can thus be used as an adapter for devices with different connectorization. The sheath being LSFH, it is recommended for indoor use.

## **Main features**

- LSFH sheath, orange colour
- SC/APC and FC/UPC connectors
- 2 m long