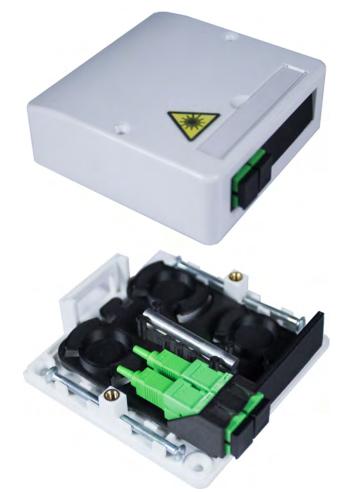

## **Product Overview**

The Connectix 4000 series offers Fibre outlets in a high density package. The 4000 series is quick and easy to install, just attach the base plate, plug in your SC/APC connectors and install the cover. This model offers 2 x SC/APC Simplex connections, 3 x fibre management spools with a 20mm diameter. A single splice holder with an integrated holder for a fibre splitter.

The 4000 Series outlets have been designed for direct wall mounting with top entry mini trunking. In addition, they fit on a standard backbox to provide maximum mounting flexibility. The position of the adaptors on the vertical outlet allows for a compact installation without protruding leads.

## **Features and Benefits**

- High Density, single gang unit
- Available in a 2 or 4 port version
- No protruding leads
- Designed for direct wall mounting
- Custom logo service available

| Specifications |                                                                           |
|----------------|---------------------------------------------------------------------------|
| Width          | 87 mm                                                                     |
| Depth          | 27 mm                                                                     |
| Height         | 87 mm                                                                     |
| Material       | ABS thermoplastic resin, with grade UL94 VO at<br>1.5 mm flame retardancy |
| Finish         | High Gloss                                                                |
| IDC Colour     | Code IDC colour code to T568B                                             |
| IDC Blocks     | 4-way industry standard IDC blocks                                        |
| PBC            | 1.6 mm double sided PTH boards                                            |
| Conforms to    | ANSI/TIA-568-C                                                            |