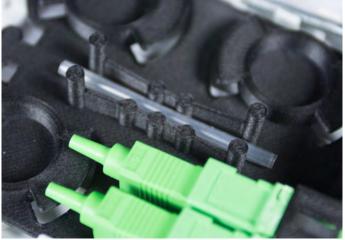

## **Product Overview**

The Connectix 4000 series offers Fibre outlets in a high density package. The 4000 series is quick and easy to install, just attach the base plate, plug in your SC/APC connectors and install the cover. This model offers 2 x SC/APC Simplex connections, 3 x fibre management spools with a 20mm diameter. A single splice holder with an integrated holder for a fibre splitter.

## **Ordering Information**

As each Outlet is completely custom, please contact us with all your required specifications: sales@connectix.co.uk

Splice holder pictured above

Fibre splitter pictured above, resting on top of the splice holder.