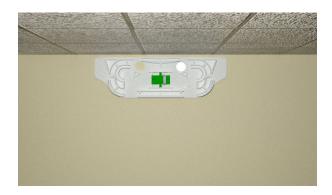

The UFO Midspan Box connects from the UFO vertical (riser) distribution point and enables P2P or GPON cabling connectivity into the consumer apartment. Suitable for installation with the Connectix UFO Ultra Slim Midspan Cable the UFO Midspan box allows a 2-24 fibre cable to be installed within a corridor or ceiling area and midspan into an apartment. The UFO Midspan box base plate manages the UFO midspan cable with a service management of up to 2-metre cable slack and can be supplied as a splice or connectorised LC/APC simplex or duplex and SC/APC simplex format.

The UFO Midspan Box is small and unobtrusive and is customer branded with your service provider logo.

| Product Specification |                               |                                        |  |
|-----------------------|-------------------------------|----------------------------------------|--|
| Application           |                               | FTTX, FTTB, MDU, SMDU, SDU, Retrobuild |  |
| Material Finish       |                               | White or Black                         |  |
| Connector Type        |                               | LC/APC, SC/APC                         |  |
| Temp range            |                               | -20°C - 85°C                           |  |
| Size Options          | LC/APC Duplex, SC/APC Simplex | 200mm W x 63mm H x 17mm D              |  |