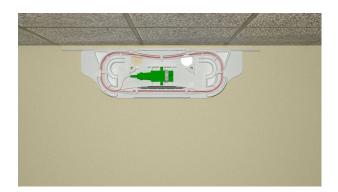

The UFO Midspan Box connects from the UFO vertical (riser) distribution point and enables P2P or GPON cabling connectivity into the consumer apartment. Suitable for installation with the Connectix UFO Ultra Slim Midspan Cable the UFO Midspan box allows a 2-24 fibre cable to be installed within a corridor or ceiling area and midspan into an apartment. The UFO Midspan box base plate manages the UFO midspan cable with a service management of up to 2-metre cable slack and can be supplied as a splice or connectorised LC/APC simplex or duplex and SC/APC simplex format.