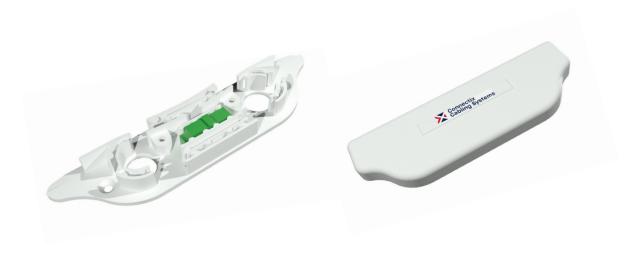

The UFO Midspan Box connects from the UFO vertical (riser) distribution point and enables P2P or GPON cabling connectivity into the consumer apartment. Suitable for installation with the Connectix UFO Ultra Slim Midspan Cable the UFO Midspan box allows a 2-24 fibre cable to be installed within a corridor or ceiling area and midspan into an apartment. The UFO Midspan box base plate manages the UFO midspan cable with a service management of up to 2-metre cable slack and can be supplied as a splice or connectorised LC/APC simplex or duplex and SC/APC simplex format.

The UFO Midspan Box is small and unobtrusive and is customer branded with your service provider logo.

| Product Specification |                               |                                        |  |
|-----------------------|-------------------------------|----------------------------------------|--|
| Application           |                               | FTTX, FTTB, MDU, SMDU, SDU, Retrobuild |  |
| Material Finish       |                               | White or Black                         |  |
| Connector Type        |                               | LC/APC, SC/APC                         |  |
| Temp range            |                               | -20°C - 85°C                           |  |
| Size Options          | LC/APC Duplex, SC/APC Simplex | 200mm W x 63mm H x 17mm D              |  |