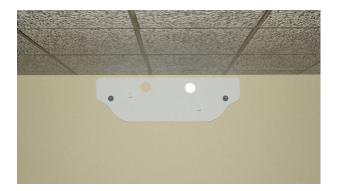

## **UFO Midspan Box**

The Connectix UFO (Unseen Fibre Optics) is a discreet optical fibre cabling system designed for a fast and easy installation within a mixture of FTTX applications. UFO is the ideal solution in MDU retrobuild where sites may be listed buildings, have congested and overrun pathways and where space for new containment is not an option. There could also be old buildings where the risk of asbestos could be present and new cabling could cause financial or time delay issues. Additionally, for aesthetically pleasing desired new builds and within SMDU or SDU installations, UFO provides a fibre optic consumer installation that's difficult to see and is unobtrusive to the consumer. Connectix UFO can easily be installed along door frames, floor and ceiling skirtings and along corridors within wall/ceiling joins.

The UFO Midspan Box is small and unobtrusive and is customer branded with your service provider logo.

| Product Specification |                               |                                        |  |
|-----------------------|-------------------------------|----------------------------------------|--|
| Application           |                               | FTTX, FTTB, MDU, SMDU, SDU, Retrobuild |  |
| Material Finish       |                               | White or Black                         |  |
| Connector Type        |                               | LC/APC, SC/APC                         |  |
| Temp range            |                               | -20°C - 85°C                           |  |
| Size Options          | LC/APC Duplex, SC/APC Simplex | 200mm W x 63mm H x 17mm D              |  |