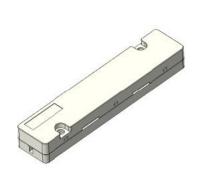

## **Customer Demarcation Boxes**

Connectix Customer Demarcation Boxes are used within the entry locations of a customer building, enabling a housing for connectors through the fabric of a wall within FTTH environments. Often connecting single or dual SC/APC and LC/APC single and dual fibre drops, the boxes are available in internal (white) and (internal/external (black) variants.

Connectix Internal Demarcation Box 00A-010-555-01

Connectix External Demarcation Box 00A-010-555-02