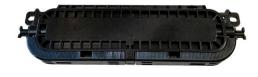

## **Customer Demarcation Boxes**

Connectix Customer Demarcation Boxes are used within the entry locations of a customer building, enabling a housing for connectors through the fabric of a wall within FTTH environments. Often connecting single or dual SC/APC and LC/APC single and dual fibre drops, the boxes are available in internal (white) and (internal/external (black) variants.

Connectix Internal Demarcation Box 00A-010-555-01

Connectix External Demarcation Box 00A-010-555-02