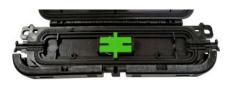

## **Customer Demarcation Boxes**

Connectix Customer Demarcation Boxes are used within the entry locations of a customer building, enabling a housing for connectors through the fabric of a wall within FTTH environments. Often connecting single or dual SC/APC and LC/APC single and dual fibre drops, the boxes are available in internal (white) and (internal/external (black) variants.

Connectix Internal Demarcation Box 00A-010-555-01

Connectix External Demarcation Box 00A-010-555-02