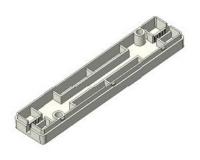

## **Customer Demarcation Boxes**

Connectix Customer Demarcation Boxes are used within the entry locations of a customer building, enabling a housing for connectors through the fabric of a wall within FTTH environments. Often connecting single or dual SC/APC and LC/APC single and dual fibre drops, the boxes are available in internal (white) and (internal/external (black) variants.

Connectix Internal Demarcation Box 00A-010-555-01

Connectix External Demarcation Box 00A-010-555-02