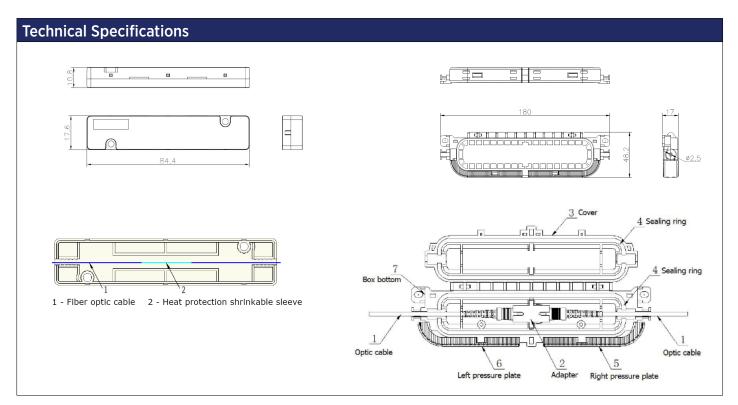

## **Customer Demarcation Boxes**

Connectix Customer Demarcation Boxes are used within the entry locations of a customer building, enabling a housing for connectors through the fabric of a wall within FTTH environments. Often connecting single or dual SC/APC and LC/APC single and dual fibre drops, the boxes are available in internal (white) and (internal/external (black) variants.

Connectix Internal Demarcation Box 00A-010-555-01

Connectix External Demarcation Box 00A-010-555-02

## **Features & Benefits**

- Small, compact internal white version, suitable for indoor, wall or desk mounted
- Mechanically sealed, waterproof external verison
- IP54 rating (internal)
- IP68 rating (external)
- Internal 84.4mm x 17.6mm x 10.8mm
- External 180mm x 48.2mm x 17mm
- Boxes including fusion splice protection tray and adaptor holders