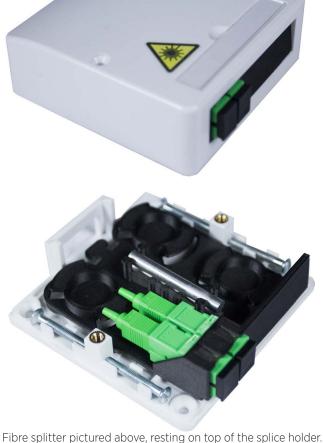

#### **Product Overview**

The Connectix 4000 series offers Fibre outlets in a high density package. The 4000 series is quick and easy to install, just attach the base plate, plug in your SC/APC connectors and install the cover. This model offers 2 x SC/APC Simplex connections or 2 x LC/APC duplex connections, 3 x fibre management spools with a 20mm diameter. A single splice holder with an integrated holder for a fibre splitter. The 4000 Series outlets have been designed for direct wall mounting with top entry mini trunking. In addition, they fit on a standard backbox to provide maximum mounting flexibility. The position of the adaptors on the vertical outlet allows for a compact installation without protruding leads.

### **Ordering Information**

As each outlet is completely custom, please contact us with all your required specifications: sales@connectix.co.uk

Splice holder pictured above.

Diagram of Outlet