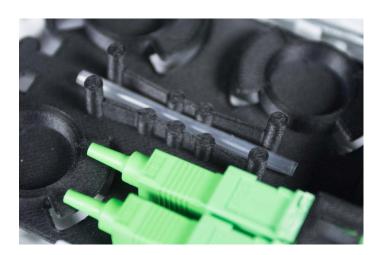

#### **Product Overview**

The Connectix 4000 series offers Fibre outlets in a high density package. The 4000 series is quick and easy to install, just attach the base plate, plug in your SC/APC connectors and install the cover. This model offers 2 x SC/APC Simplex connections or 2 x LC/APC duplex connections, 3 x fibre management spools with a 20mm diameter. A single splice holder with an integrated holder for a fibre splitter. The 4000 Series outlets have been designed for direct wall mounting with top entry mini trunking. In addition, they fit on a standard backbox to provide maximum mounting flexibility. The position of the adaptors on the vertical outlet allows for a compact installation without protruding leads.

### **Ordering Information**

As each outlet is completely custom, please contact us with all your required specifications: sales@connectix.co.uk

Splice holder pictured above.

Diagram of Outlet