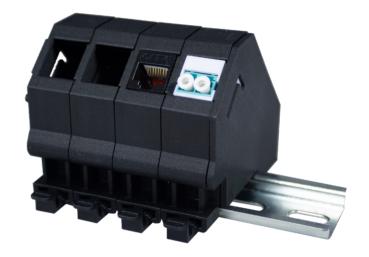

## DIN Rail Mounted Keystone Outlet Modules

These modules can be configured to suit Cat5e, Cat6, Cat6A and LC Duplex and SC Simplex networks, using a keystone adapter. Connectix Din Rail mounted keystone outlet modules are printed on our in house 3D printers using ONYX carbon filled plastic. This gives the modules a Matt Black finish. Each outlet module measures at 18 x 80 x 65 mm (WxHxD). The modules are designed to be ganged together on a Din Rail and have an end cap to finish the row.

| Specifications |                            |
|----------------|----------------------------|
| Width          | 18 mm                      |
| Height         | 65 mm                      |
| Depth          | 80 mm                      |
| Material       | ONYX carbon filled plastic |