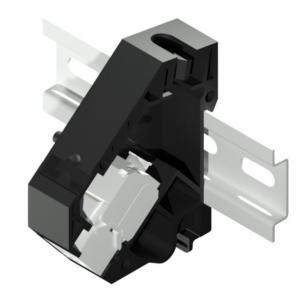

## DIN Rail Mounted Keystone Outlet Modules

These modules can be configured to suit Cat5e, Cat6, Cat6A and LC Duplex and SC Simplex networks, using a keystone adapter. Connectix Din Rail mounted keystone outlet modules are printed on our in house 3D printers using ONYX carbon filled plastic. This gives the modules a Matt Black finish. Each outlet module measures at 18 x 80 x 65 mm (WxHxD). The modules are designed to be ganged together on a Din Rail and have an end cap to finish the row.

| Ordering Information                     |                |
|------------------------------------------|----------------|
| Description                              | Part Number    |
| DIN Rail Mounted Keystone Module End Cap | 008-015-000-00 |
| DIN Rail Mounted Keystone Module         | 008-015-000-10 |