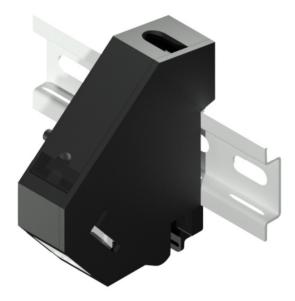

## DIN Rail Mounted Keystone Outlet Modules

These modules can be configured to suit Cat5e, Cat6, Cat6A and LC Duplex and SC Simplex networks, using a keystone adapter. Connectix Din Rail mounted keystone outlet modules are printed on our in house 3D printers using ONYX carbon filled plastic. This gives the modules a Matt Black finish. Each outlet module measures at 18 x 80 x 65 mm (WxHxD). The modules are designed to be ganged together on a Din Rail and have an end cap to finish the row.

| Ordering Information                     |                |
|------------------------------------------|----------------|
| Description                              | Part Number    |
| DIN Rail Mounted Keystone Module End Cap | 008-015-000-00 |
| DIN Rail Mounted Keystone Module         | 008-015-000-10 |