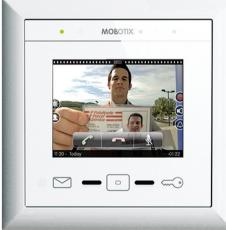

## Mobotix Video Technology Solutions MOBOTIX Access Control

MxDisplay+ with second generation CPU is an indoor remote station for MOBOTIX Door Stations and video systems. Comes equiped with full duplex hands-free talking, HD sound with echo/noise suppression and automatic volume control, and ambilight sensor. The system includes, three inputs, one relay output, connection for external temperature sensor and MxBus (MxMessageSystem), Ethernet, RFID and Wi-Fi, one admin card, and mounting parts. Frame and in-wall housing can be ordered separately (for example, FlatMount Frame MX-OPT-FlatMount-EXT-PW).

MX-OPT-IO1

MX-DISPLAY3

BOX-1-EXT-ON-PW