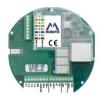

In addition to access control points, Mobotix offer a connectivity board which provides an additional 8 inputs and 3 outputs to connect external devices (doorbell, light, Siedle "Vario" modules etc.).

MX-OPT-IO1

MX-DISPLAY3

BOX-1-EXT-ON-PW