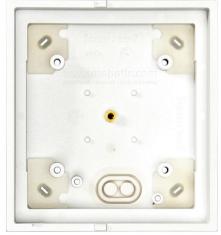

The Mobotix FRAME-1-EXT-PW has integrated electromagnetic anti-theft protection. Includes special key for module unlocking, housing seal and installation material. Suitable for: 1 module, outdoors. Dimensions: 131 x 143 x 18 mm (W x H x D). The Mobotix BOX-1-EXT-ON-PW offers single on-wall housing for access control stations, which provide metal-reinforced housing for your equipment. Dimensions: 126 x 138 x 31 mm (W x H x D).

MX-OPT-IO1

MX-DISPLAY3

BOX-1-EXT-ON-PW