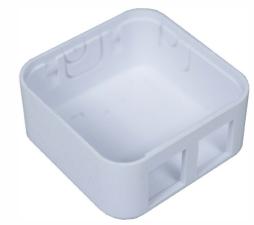

Base plate with blank removed and loaded with two keystones (Digital image example)

Unloaded box with blank in place

Box cover internal

Base plate with blank in place and loaded with one keystone