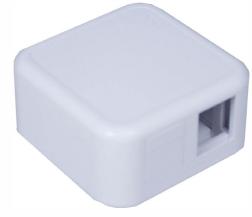

Base plate with blank removed and loaded with two keystones (Digital image example)

Unloaded box with blank in place

Box cover internal

Base plate with blank in place and loaded with one keystone