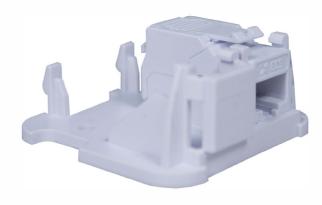

Base plate with blank removed and loaded with two keystones (Digital image example)

Unloaded box with blank in place

Box cover internal

Base plate with blank in place and loaded with one keystone