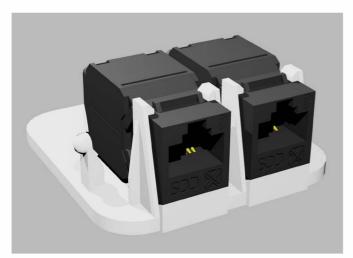

Base plate with blank removed and loaded with two keystones (Digital image example)

Unloaded box with blank in place

Box cover internal

Base plate with blank in place and loaded with one keystone